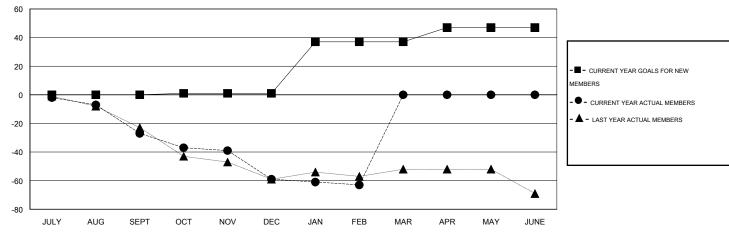

#### GOALS AND ACTUAL MEMBERS CUMULATIVE

|                  |    |                                            | 1                     |              |   |
|------------------|----|--------------------------------------------|-----------------------|--------------|---|
| DROPPED CLUBS: 1 |    | 16 CLUBS OF 49 ADDED 1 OR MORE NEW MEMBERS | GENDER DISTRIBUTION   |              |   |
|                  |    | NEW WEINBERG                               | MALE                  | 953 (76.42%) |   |
|                  |    |                                            | FEMALE                | 294 (23.58%) |   |
| DROPPED MEMBERS  |    |                                            |                       |              |   |
| DECEASED         | 8  |                                            |                       |              |   |
| CLUB CANCELLED   | 19 | CLICK HERE FOR HEALTH ASSESSMENT DATA      | FAMILY UNIT MEMBERS   |              | 0 |
| OTHER            | 63 | ASSESSMENT DATA                            | HEAD OF HOUSEHOLD     |              | 0 |
| TOTAL            | 90 |                                            | NON-HEAD OF HOUSEHOLD |              | 0 |